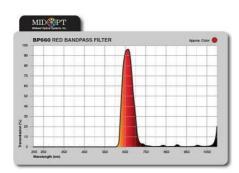

## **MIDWEST OPTICAL - BP660**

MID PT

F/BP660-C Bandpassfilter - standard, 660nm, for C-Mount

- Dark red bandpass filter
- Work area 630-690 nm
- For dark red LED

## PRODUCT DESCRIPTION

Midwest Optical Sytems bandpass filters are ideal for use in combination with LED or laser diode lighting. The filter consists of a precision polished glass filter with an anti-reflex coating. They are more rugged, thinner, less angular and have a very high transmission compared to conventional filters. Use of the band-pass filter enhances contrast and often undesirable effects of disturbing light from the surroundings are eliminated.